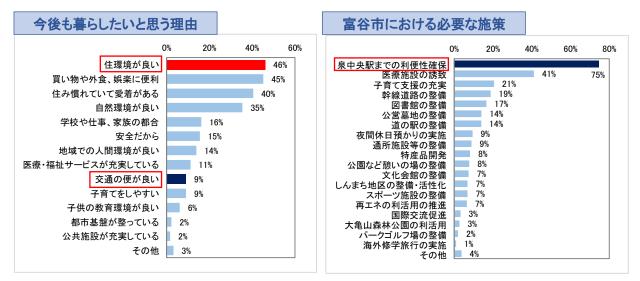

#### ②市民の意識、ニーズ

- ・富谷町まちづくりアンケートにて、定住意向(今後も暮らしたい 89.4%)が高く、理由の多 くは「住環境が良い」46.1%とする一方、「交通の便が良い」は 9.0%と低い状況にあります。
- ・目指すまちづくりにおいて、「泉中央駅までの交通利便性の確保」を必要とする意見が 74.6% と突出して高い状況にあります。

■図 今後も暮らしたいと思う理由、富谷市における必要な施策 (出典: 平成 28 年度(2016 年度) 富谷町まちづくりアンケート)