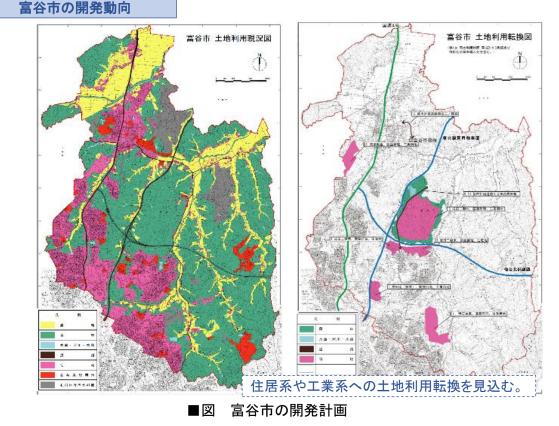

### ①人口、開発動向の見通し

- ・富谷市の人口は増加傾向にあり、今後も人口が増加していくことが予測されています。富谷 市人口ビジョンにおいては、令和22年(2040年)に58,000人、令和42年(2060年)に60,000 人を目指すこととしており、当市の将来像の目標値として掲げています。
- ・将来の土地利用において、住居系や工業系への土地利用転換なども見込まれています。

(出典:平成27年度(2015年度) 富谷市人口ビジョン)