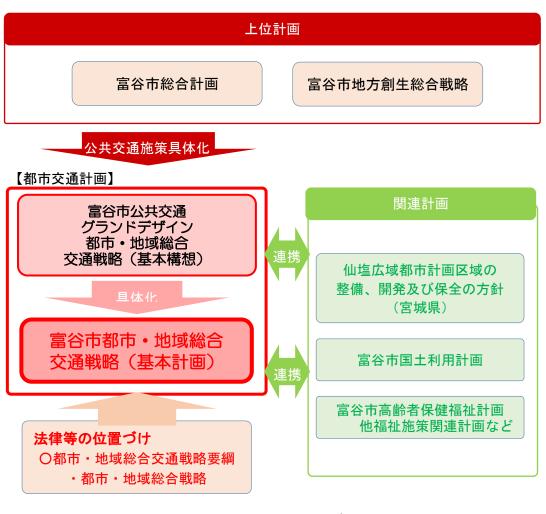

### 序-3 位置づけ

- ・本市が目指す将来の姿を示した「富谷市総合計画」およびこのうち重点的な施策を位置付けた「富谷市地方創生総合戦略」の実現に向けて、今後の富谷市の交通の取り組みの具体化を図った「都市・地域総合交通戦略(基本計画)」を策定します。
- ・以下に、上位計画である「富谷市総合計画」及び「富谷市地方創生総合戦略」、並びに関連計 画である「仙塩広域都市計画区域の整備、開発及び保全の方針」、「富谷市国土利用計画」、「富 谷市高齢者保健福祉計画」との関係を示します。

■図 計画の位置づけ