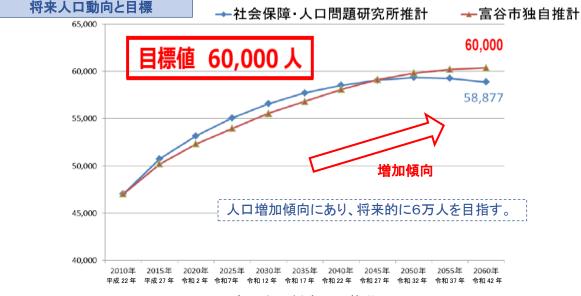

### ①人口、開発動向の見通し

- ・富谷市の人口は増加傾向にあり、今後も人口が増加していくことが予測されています。富谷 市人口ビジョンにおいては、令和22年(2040年)に58,000人、令和42年(2060年)に60,000 人を目指すこととしており、当市の将来像の目標値として掲げています。
- ・将来の土地利用において、住居系や工業系への土地利用転換なども見込まれています。

(出典:平成27年度(2015年度) 富谷市人口ビジョン)