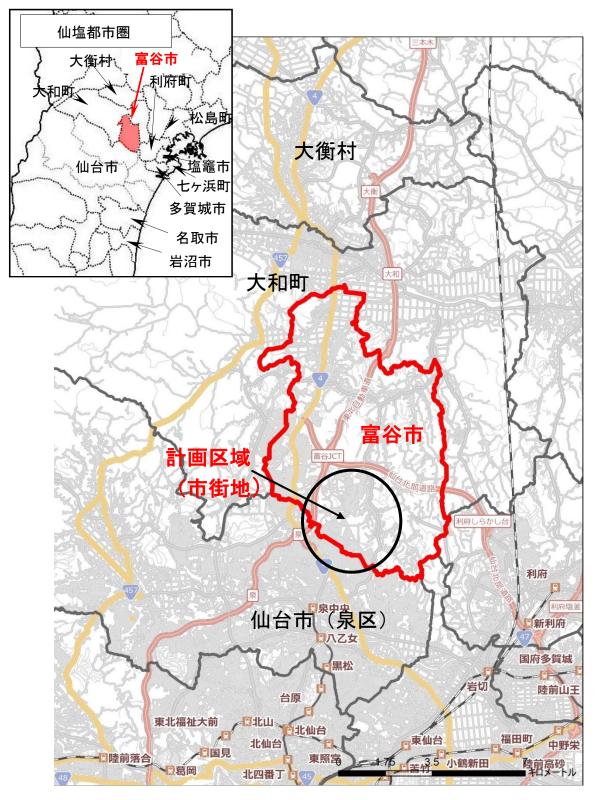

#### 序-5 計画区域

・本計画は、富谷市内の市街地を対象とします。ただし、市街地を含む市内全域や仙塩都市圏の北部地域\*など市域外に及ぶ広域交通も視野に入れて計画策定を行います。
 ※「仙塩都市圏北部地域」仙台市泉区、富谷市、大和町、大衡村

■図 計画区域図