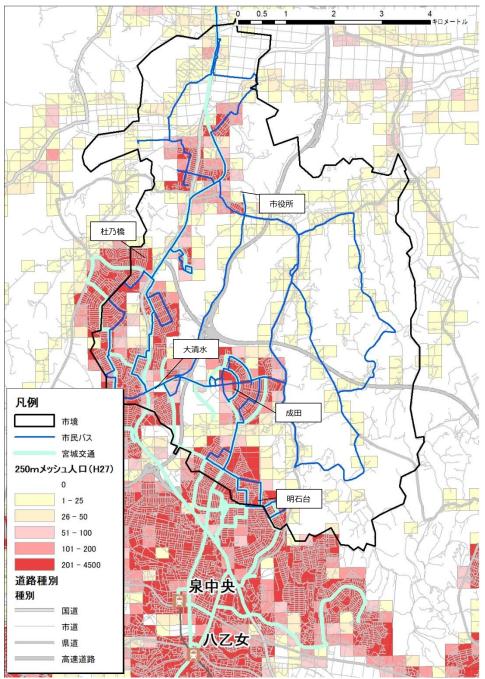

#### ④交通網の整備状況や取り組み状況

- ・民間路線バスが中心として市内各地と仙台市方面を結ぶ路線が市街化区域において運行して おり、民間路線バスを補完する形で市民バス6路線が運行されています。
- ・富谷市の取り組みとして、市民バス運行のほか無料乗車証の発行、乗り継ぎ制度、公共交通ブ ックの配布など取組を実施しています。
- ・仙台駅方面への地下鉄利用は泉中央駅に出る必要がある中、アクセス時間がかかる、道路混雑 といった課題があります。
- 市民のニーズとしても移動しやすい環境を求める声があり、モビリティの確保を進める必要があります。

■図 富谷市の公共交通網と人口分布

⑤都市・地域総合交通戦略策定の必要性

・このような、居住の選択や住みたいまちの目標達成に向け、富谷市のまちづくりとして移動しやすい交通環境を整備していくための「都市・地域総合交通戦略」の策定を行います。

富谷市公共交通グランドデザイン 都市・地域総合交通戦略(基本構想)では、「住みたくなるまち 日本一」の実現を基本目標として掲げ、関連施策に取り組むこととしています。

これを受け、富谷市の将来目指す姿である「住みたくなるまち日本一」に向け、徒歩、自転車、公共交通、自動車などの交通を、市民本位の利用しやすい交通体系にするために施策等の具体化を図る、「富谷市都市・地域総合交通戦略(基本計画)」を策定します。